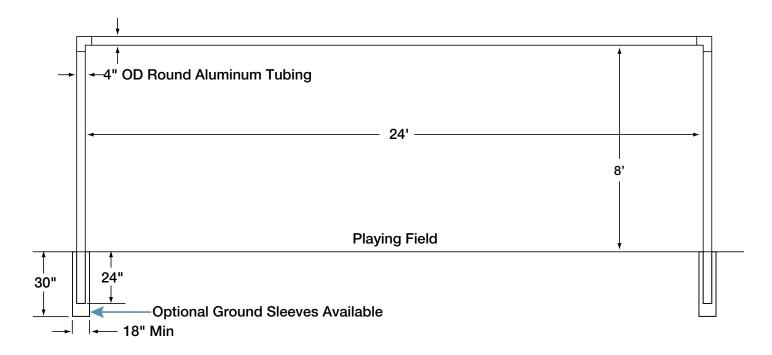

# **Aluminum In-Ground Soccer Goals**

Soccer Goals and Accessories

## Specifications - Official Aluminum In-Ground Goals

In-Ground Soccer Goals shall be provided by Draper, Inc., of Spiceland, IN.

505006 OFFICIAL SIZE—Face of goal shall be constructed of 4" round aluminum tubing. Goal shall have a 24' wide and 8' high opening.

Design shall allow for 24" of upright to be buried in a 30" deep footing or installed in optional 505009 ground sleeves.

Crossbar shall attach to uprights by means of  $\frac{1}{2}$ " grade 5 bolts that do no protrude from the front or rear face of the goal. All components shall be finished with white polyester powder coated finish. Goals shall meet all NCAA, NFHS and FIFA rules and carry a one-year warranty.

Sleeves shall be constructed of extruded aluminum and require bury in a 18" x 30" minimum footing. Actual sleeve depth shall be 24" and be designed to allow removal of 4" uprights on in-ground soccer goals.